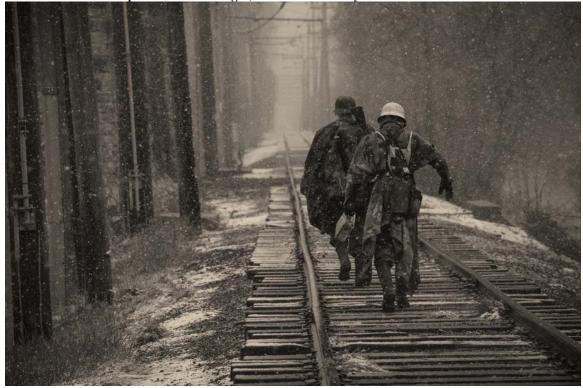

### WORLD WAR 2 Historical Re-enactment Society

April 2019 South Elgin, Illinois Photos by Piotr Krawerenda

April 2019 South Elgin, Illinois Photos by Piotr Krawerenda